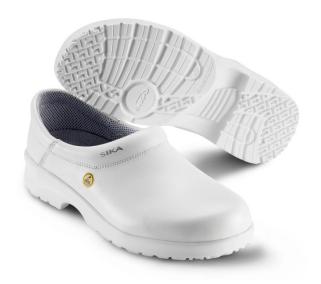

## 19466 Fusion Clog ESD

Lightweight and comfortable clog made from breathable, water resistant and durable Permair® leather. Extra slip resistant and shock absorbing outsole. The design of the sole ensures stability and minimises the risk of twist injuries. With replaceable inlay sole made from breathable, moisture-wicking and antibacterial material, which is washable at 30 °C. Lining made from sweat absorbing, breathable, durable and quick drying Politex. Available in both black and white. ESD-approved